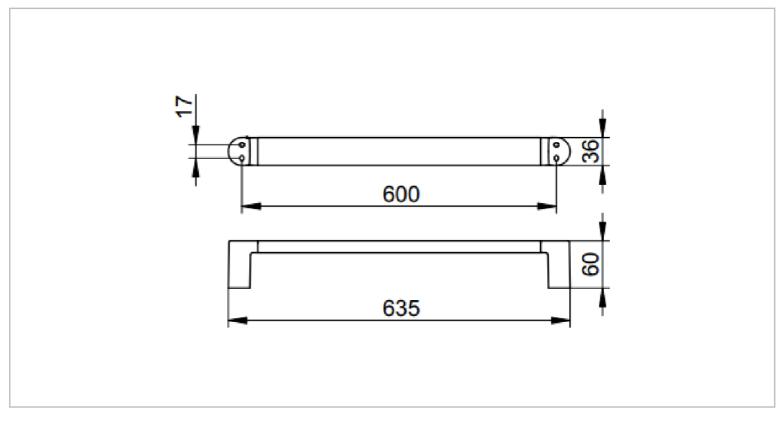

|  | Brand :                                  | KEUCO, Germany                                             |
|--|------------------------------------------|------------------------------------------------------------|
|  | Name :<br>Item Code :                    | ELEGANCE Towel Rail<br>11601 010600                        |
|  | Designer :                               | Moll Design                                                |
|  | Color / Finish:<br>Dimensions :          | Chrome Plated<br>Overall (LxWxH in cm)<br>63.5 x 6 x 3.6cm |
|  | Product info:<br>• towel rail<br>• 600mm |                                                            |
|  |                                          |                                                            |